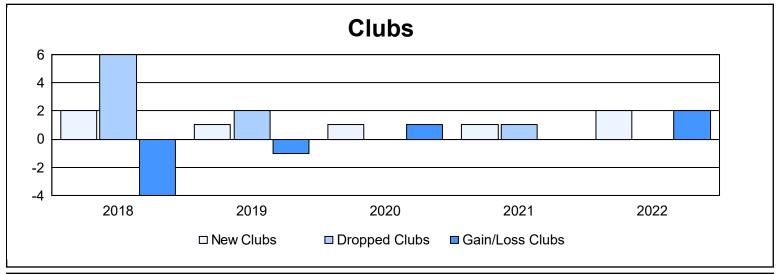

District 2 X1 As of June 2022 Cumulative

| Year      | New<br>Clubs | Dropped<br>Clubs | Gain/<br>Loss<br>Clubs | New<br>Members | Charter<br>Members | Reinstate<br>Members | Transfer<br>Members | Total<br>Member<br>Added | Total<br>Members<br>Dropped | Gain/<br>Loss<br>Members |
|-----------|--------------|------------------|------------------------|----------------|--------------------|----------------------|---------------------|--------------------------|-----------------------------|--------------------------|
| 2017-2018 | 2            | 6                | -4                     | 260            | 61                 | 31                   | 22                  | 374                      | 463                         | -89                      |
| 2018-2019 | 1            | 2                | -1                     | 182            | 86                 | 6                    | 9                   | 283                      | 301                         | -18                      |
| 2019-2020 | 1            | 0                | 1                      | 237            | 25                 | 20                   | 11                  | 293                      | 290                         | 3                        |
| 2020-2021 | 1            | 1                | 0                      | 190            | 28                 | 8                    | 8                   | 234                      | 270                         | -36                      |
| 2021-2022 | 2            | 0                | 2                      | 319            | 57                 | 9                    | 7                   | 392                      | 284                         | 108                      |
| Average   | 1            | 2                | 0                      | 238            | 51                 | 15                   | 11                  | 315                      | 322                         | -6                       |