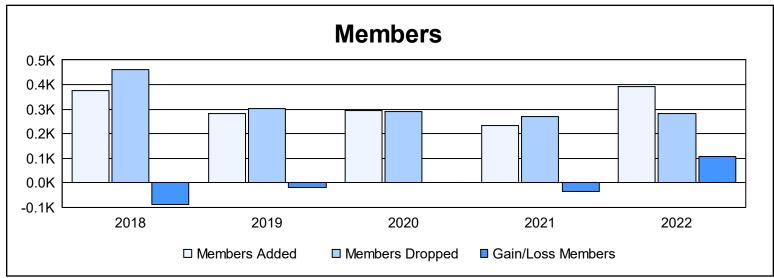

District 2 X1 As of June 2022 Cumulative

| Year      | New<br>Clubs | Dropped<br>Clubs | Gain/<br>Loss<br>Clubs | New<br>Members | Charter<br>Members | Reinstate<br>Members | Transfer<br>Members | Total<br>Member<br>Added | Total<br>Members<br>Dropped | Gain/<br>Loss<br>Members |
|-----------|--------------|------------------|------------------------|----------------|--------------------|----------------------|---------------------|--------------------------|-----------------------------|--------------------------|
| 2017-2018 | 2            | 6                | -4                     | 260            | 61                 | 31                   | 22                  | 374                      | 463                         | -89                      |
| 2018-2019 | 1            | 2                | -1                     | 182            | 86                 | 6                    | 9                   | 283                      | 301                         | -18                      |
| 2019-2020 | 1            | 0                | 1                      | 237            | 25                 | 20                   | 11                  | 293                      | 290                         | 3                        |
| 2020-2021 | 1            | 1                | 0                      | 190            | 28                 | 8                    | 8                   | 234                      | 270                         | -36                      |
| 2021-2022 | 2            | 0                | 2                      | 319            | 57                 | 9                    | 7                   | 392                      | 284                         | 108                      |
| Average   | 1            | 2                | 0                      | 238            | 51                 | 15                   | 11                  | 315                      | 322                         | -6                       |